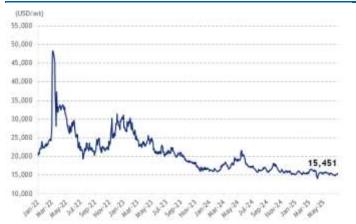

|                   |        |         |         | Jource, Diooniberg |
|-------------------|--------|---------|---------|--------------------|
| COMMODITIES       |        | Chg (%) | MoM (%) | YTD (%)            |
| Brent (USD/b)     | 69     | (0.45)  | 5.94    | (5.27)             |
| WTI (USD/bl)      | 67     | (0.67)  | 7.23    | (3.58)             |
| Coal (USD/ton)    | 113    | (1.32)  | 5.14    | (10.18)            |
| Copper (USD/mt)   | 9,955  | (0.58)  | 3.33    | 13.53              |
| Gold (USD/toz)    | 3,326  | (0.93)  | (0.81)  | 26.73              |
| Nickel (USD/mt)   | 15,451 | 0.97    | 0.08    | 0.80               |
| Tin (USD/mt)      | 33,848 | 0.40    | 7.87    | 16.38              |
| Corn (USd/mt)     | 420    | 0.54    | (0.77)  | (5.03)             |
| Palm oil (MYR/mt) | 4,084  | 0.72    | 3.47    | (15.98)            |
| Soybean (USd/bu)  | 1,049  | 0.12    | 2.72    | 2.34               |
| Wheat (USd/bsh)   | 557    | (1.29)  | 1.14    | (4.17)             |

#### Exhibit 3. Nickel Price

Sources: Bloomberg, BCA Sekuritas