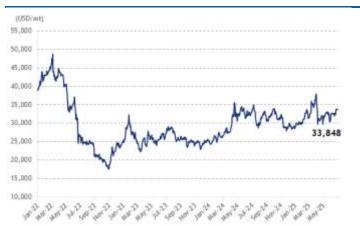

|                   |        |         |         | Jource, Diooniberg |
|-------------------|--------|---------|---------|--------------------|
| COMMODITIES       |        | Chg (%) | MoM (%) | YTD (%)            |
| Brent (USD/b)     | 69     | (0.45)  | 5.94    | (5.27)             |
| WTI (USD/bl)      | 67     | (0.67)  | 7.23    | (3.58)             |
| Coal (USD/ton)    | 113    | (1.32)  | 5.14    | (10.18)            |
| Copper (USD/mt)   | 9,955  | (0.58)  | 3.33    | 13.53              |
| Gold (USD/toz)    | 3,326  | (0.93)  | (0.81)  | 26.73              |
| Nickel (USD/mt)   | 15,451 | 0.97    | 0.08    | 0.80               |
| Tin (USD/mt)      | 33,848 | 0.40    | 7.87    | 16.38              |
| Corn (USd/mt)     | 420    | 0.54    | (0.77)  | (5.03)             |
| Palm oil (MYR/mt) | 4,084  | 0.72    | 3.47    | (15.98)            |
| Soybean (USd/bu)  | 1,049  | 0.12    | 2.72    | 2.34               |
| Wheat (USd/bsh)   | 557    | (1.29)  | 1.14    | (4.17)             |