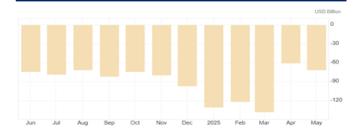

#### US Trade Deficit Widens to USD 71.5 Bn in May-25 as Exports Slide

Exports dropped 4% to USD 279 bn, retreating from April's record high, with sharp declines in nonmonetary gold, natural gas, and metal shapes. Imports edged down 0.1% to USD 350.5 bn, a 7-month low, as lower purchases of accessories and metals offset gains in cars and pharma. Deficits widened notably with the EU (USD 22.5 bn), Mexico (USD 17.1 bn), Canada (USD 2.8 bn), and Vietnam (USD 14.9 bn), while the gap with China narrowed to USD 14 bn. (Trading Economics)

#### **Exhibit 1. US Balance of Trade**

Sources: Trading Economics