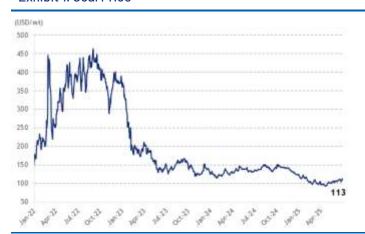

|                   |        |         |         | Jource, Diooniberg |
|-------------------|--------|---------|---------|--------------------|
| COMMODITIES       |        | Chg (%) | MoM (%) | YTD (%)            |
| Brent (USD/b)     | 69     | (0.45)  | 5.94    | (5.27)             |
| WTI (USD/bl)      | 67     | (0.67)  | 7.23    | (3.58)             |
| Coal (USD/ton)    | 113    | (1.32)  | 5.14    | (10.18)            |
| Copper (USD/mt)   | 9,955  | (0.58)  | 3.33    | 13.53              |
| Gold (USD/toz)    | 3,326  | (0.93)  | (0.81)  | 26.73              |
| Nickel (USD/mt)   | 15,451 | 0.97    | 0.08    | 0.80               |
| Tin (USD/mt)      | 33,848 | 0.40    | 7.87    | 16.38              |
| Corn (USd/mt)     | 420    | 0.54    | (0.77)  | (5.03)             |
| Palm oil (MYR/mt) | 4,084  | 0.72    | 3.47    | (15.98)            |
| Soybean (USd/bu)  | 1,049  | 0.12    | 2.72    | 2.34               |
| Wheat (USd/bsh)   | 557    | (1.29)  | 1.14    | (4.17)             |

#### **Exhibit 1. Coal Price**

Sources: Bloomberg, BCA Sekuritas