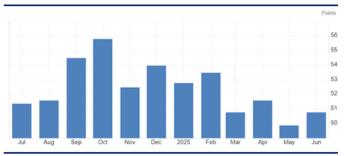

# US ISM Services PMI Edges Up to 50.8 in Jun-25, Signaling Modest Expansion

The ISM Services PMI rose to 50.8 in Jun-25 (vs 49.9 in May-25), slightly above forecasts of 50.5, indicating renewed expansion after a brief contraction. Growth was led by rebounds in business activity (54.2), new orders (51.3), inventories (52.7), and new export orders (51.1). Price pressures eased modestly (67.5 vs 68.7), although firms increasingly flagged rising operating costs. Middle East tensions appeared in comments but posed no reported supply chain disruptions. Tariffs remained the most cited concern, while backlogs continued to decline (42.4) and supplier deliveries slowed again (50.3).

#### Exhibit 2. US ISM Services PMI

Sources: Trading Economics